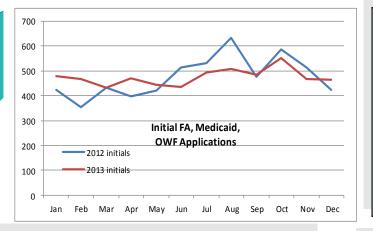

#### **Food Assistance**

Average Recipients per Month: 17,738

Annual Expenditures: \$25.9 million (\$2.16 million/mo)

#### **Medicaid Assistance**

Average Recipients per Month: 18,003 Annual Expenditures: \$114 million (\$9.5 million/mo)

#### **OWF Cash Assistance**

Average Recipients per Month—906

Annual cost—\$1,999,200.00 (\$166,600/mo)

80.2% of assigned work hours were completed.

1,100 Able-bodied Adults without Dependents (ABAWDS) in Columbiana County were required to participate in a work activity to continue receiving their assistance benefits. These individuals continue to be assessed and matched with one of 100 county worksites.