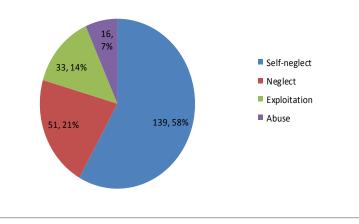

#### **Types of APS Investigations**

Agency staff wore purple to work in honor of Elder Abuse Awareness Day. Elder Abuse Referrals—275

Investigations—244 (89%)

- 57% were for self-neglect
- 22% were for neglect
- 14% were for exploitation
  - ◆ 7% were for abuse